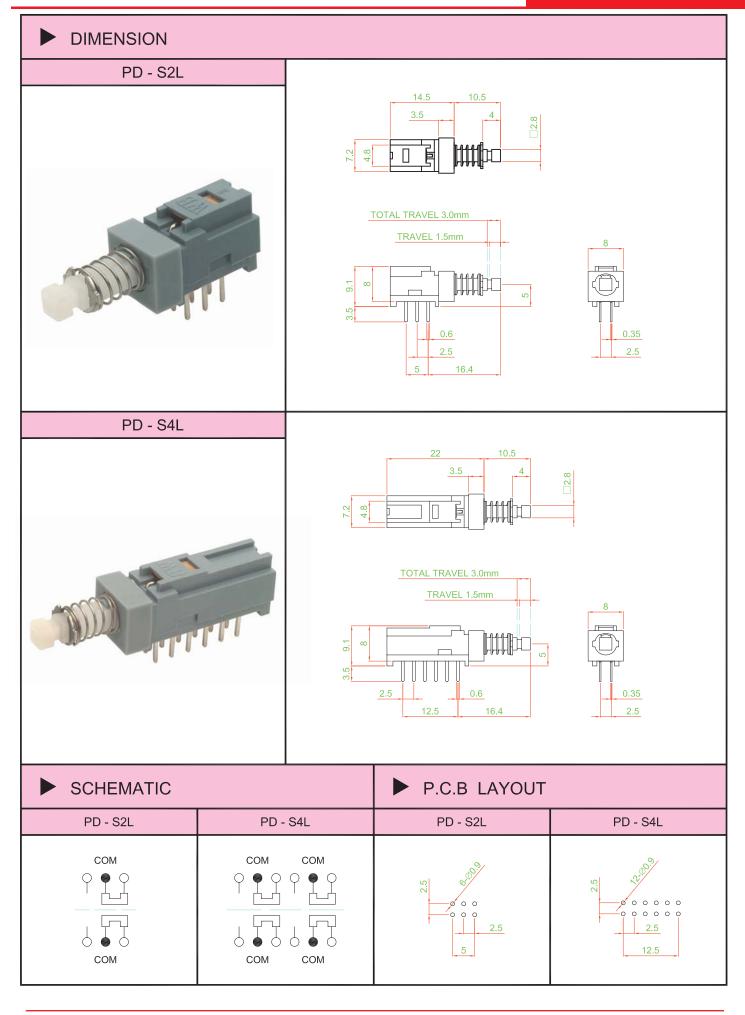

## SPECIFICATIONS

| SWITCH SPECIFICATIONS       |                                                                  |
|-----------------------------|------------------------------------------------------------------|
| POLE - POSITION             | 2P2T , 4P2T , 6P2T ,<br>Momentary and Lock Type are Available    |
| CONTACT RATING              | 30 V DC , 0.1 A                                                  |
| CONTACT RESISTANCE          | $40\ m\Omega$ MAX. 1.5 V DC ; 100 mA , by Method of Voltage DROP |
| INSULATION RESISTANCE       | 100 MΩ MIN. 500 V DC                                             |
| DIELECTRIC STRENGTH         | Breakdown is not Allowable ;<br>500 V AC for 1 Minute            |
| OPERATING FORCE             | 250 ± 150gf                                                      |
| OPERATING LIFE              | 10,000 cycles                                                    |
| OPERATING TEMPERATURE RANGE | -20°C ~ 70°C                                                     |
| TOTAL TRAVEL                | TRAVEL : 1.5 ± 0.3 mm<br>TOTAL TRAVEL : 3.0 ± 0.3 mm             |