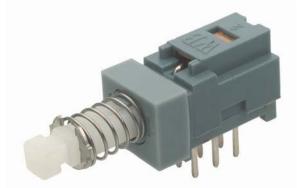

## PD SERIES PUSH BUTTON SWITCH

Feature multiple keys and poles interlock and individual lock

Application -

various switching purpose in all home electronic equipments and industrial electronic equipments