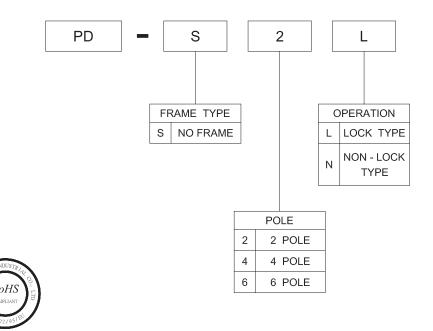

TING              | 30 V DC , 0.1 A                                                  |
| CONTACT RESISTANCE          | $40\ m\Omega$ MAX. 1.5 V DC ; 100 mA , by Method of Voltage DROP |
| INSULATION RESISTANCE       | 100 MΩ MIN. 500 V DC                                             |
| DIELECTRIC STRENGTH         | Breakdown is not Allowable ;<br>500 V AC for 1 Minute            |
| OPERATING FORCE             | 250 ± 150gf                                                      |
| OPERATING LIFE              | 10,000 cycles                                                    |
| OPERATING TEMPERATURE RANGE | -20°C ~ 70°C                                                     |
| TOTAL TRAVEL                | TRAVEL : 1.5 ± 0.3 mm<br>TOTAL TRAVEL : 3.0 ± 0.3 mm             |

## ► HOW TO ORDER





## PD SERIES

PUSH BUTTON SWITCH