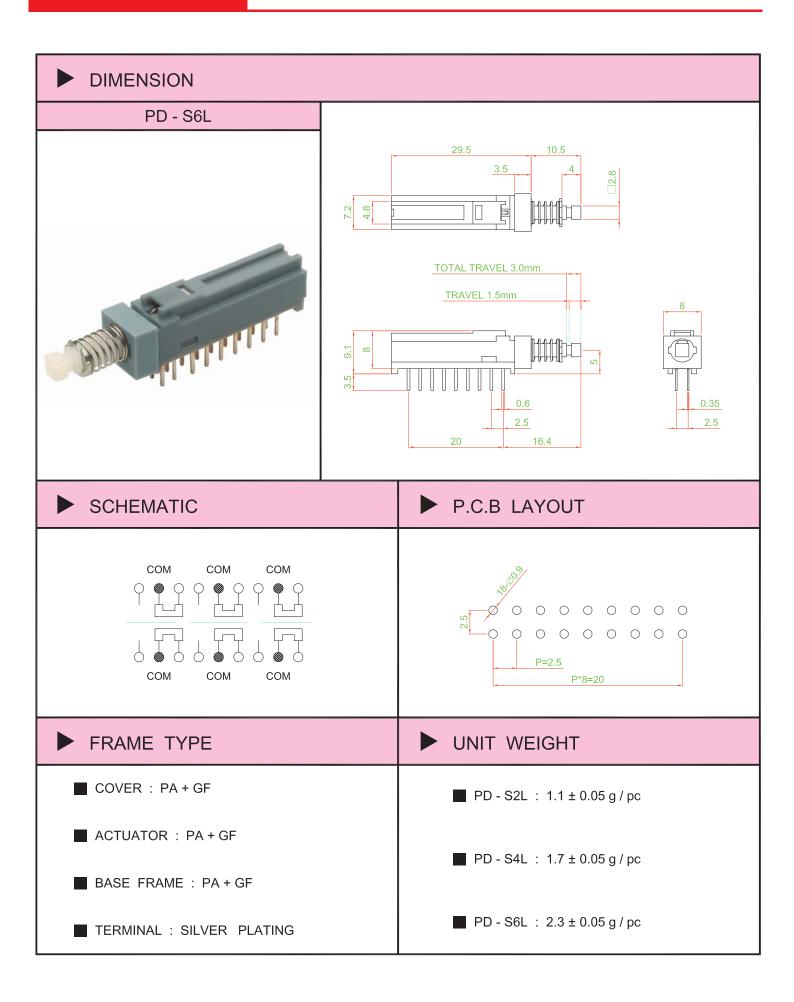

## SPECIFICATIONS

| SWITCH SPECIFICATIONS       |                                                                  |
|-----------------------------|------------------------------------------------------------------|
| POLE - POSITION             | 2P2T , 4P2T , 6P2T ,<br>Momentary and Lock Type are Available    |
| CONTACT RATING              | 30 V DC , 0.1 A                                                  |
| CONTACT RESISTANCE          | $40\ m\Omega$ MAX. 1.5 V DC ; 100 mA , by Method of Voltage DROP |
| INSULATION RESISTANCE       | 100 MΩ MIN. 500 V DC                                             |
| DIELECTRIC STRENGTH         | Breakdown is not Allowable ;<br>500 V AC for 1 Minute            |
| OPERATING FORCE             | 250 ± 150gf                                                      |
| OPERATING LIFE              | 10,000 cycles                                                    |
| OPERATING TEMPERATURE RANGE | -20°C ~ 70°C                                                     |
| TOTAL TRAVEL                | TRAVEL : 1.5 ± 0.3 mm<br>TOTAL TRAVEL : 3.0 ± 0.3 mm             |